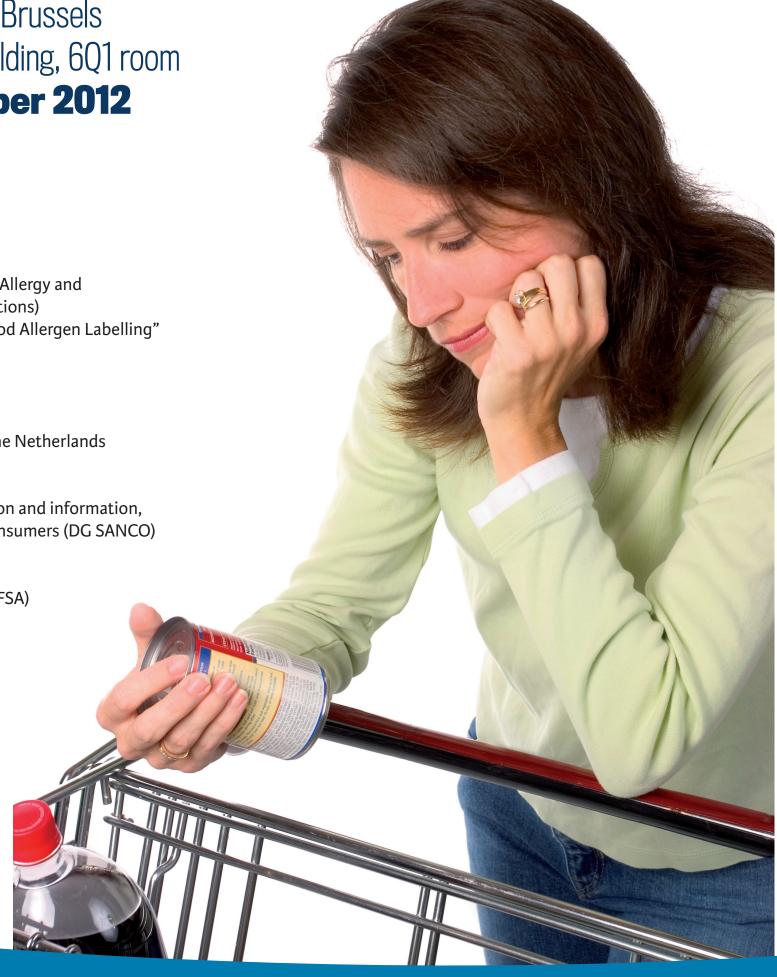

# MAY CONTAIN/CONTAINS FOOD ALLERGEN LABELLING



#### **HOSTING MEP**

#### Mrs. Renate SOMMER MEP

hosts EFA (European Federation of Allergy and Airways Diseases Patients' Associations) event "May Contain/Contains – Food Allergen Labelling"

### **KEY SPEAKERS**

## **Djoeke KUNNEN**

Patient with severe food allergy, The Netherlands

## Alexandra NIKOLAKOUPOLOU

Unit E4, Nutrition, food composition and information, Directorate General Health and Consumers (DG SANCO)

#### Silvia VALTUENA MARTINEZ

European Food Safety Authority (EFSA)

#### **Stephen PUIGH**

Department for Environment, Food and Rural Affairs (DEFRA), UK

## In collaboration with